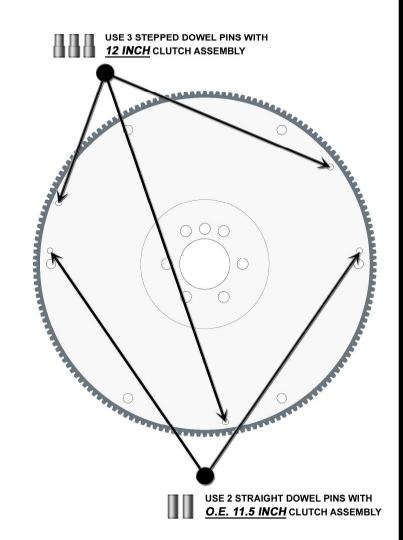

## IMPORTANT

The enclosed flywheel to pressure plate dowel pins are to be used as follows:

For O.E. 11.5" clutch assemblies, use the TWO enclosed straight sided pins in their corresponding flywheel locations.

For Centerforce 11" clutch assemblies, do NOT use the dowel pins. Use the Pressure Plate bolts supplied with the clutch set.

For Centerforce 12" clutch assemblies, use the THREE enclosed stepped dowel pins in their corresponding flywheel locations.

(Note: the large end of the pin is a press fit into the flywheel)

"NOTE" Centerforce tip sheets are for general reference only. Please refer to your owners manual for vehicle specifications.